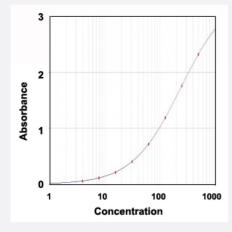

### Enzyme-linked Immunoabsorbent Assay

ELISA analysis of Hemoglobin polyclonal antibody (Cat# PAB29657) at 2 ug/mL working concentration.

| Specification       |                                                                                                 |
|---------------------|-------------------------------------------------------------------------------------------------|
| Product Description | Goat polyclonal antibody raised against human Hemoglobin.                                       |
| Immunogen           | Native purified human Hemoglobin.                                                               |
| Host                | Goat                                                                                            |
| Reactivity          | Human                                                                                           |
| Form                | Liquid                                                                                          |
| Purification        | Antigen Affinity Purification                                                                   |
| Isotype             | lgG                                                                                             |
| Recommend Usage     | ELISA (2 ug/mL) Western Blot The optimal working dilution should be determined by the end user. |
| Storage Buffer      | In PBS, pH 7.2 (0.09% sodium azide)                                                             |

# Applications

- Western Blot
- Enzyme-linked Immunoabsorbent Assay

ELISA analysis of Hemoglobin polyclonal antibody (Cat# PAB29657) at 2 ug/mL working concentration.