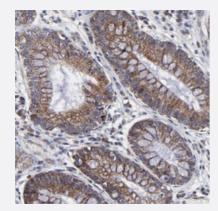

### **Immunohistochemistry**

Immunohistochemical staining of human stomach with ZNF550 polyclonal antibody (Cat # PAB28725) shows cytoplasmic positivity in glandular cells.

| Specification       |                                                                                                                                               |
|---------------------|-----------------------------------------------------------------------------------------------------------------------------------------------|
| Product Description | Rabbit polyclonal antibody raised against recombinant ZNF550.                                                                                 |
| lmmunogen           | Recombinant protein corresponding to amino acids of human ZNF550.                                                                             |
| Sequence            | LVHLLEHGQELWIVKRGLSHATCAGDRAQVHTREPTTYPPVLSERAFLRGSLTLESSTSSDSRLG<br>RARDEEGLLEMQKGKVTPETDLHKETHLGKVSLEGEGLGTDDGLHSRALQEWLSADVLHECDS<br>QQPGK |
| Host                | Rabbit                                                                                                                                        |
| Reactivity          | Human                                                                                                                                         |

Immunohistochemistry

Immunohistochemical staining of human stomach with ZNF550 polyclonal antibody (Cat # PAB28725) shows cytoplasmic positivity in glandular cells.