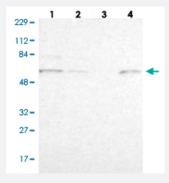

### Western Blot (Cell lysate)

Western blot analysis of Lane 1: Human cell line RT-4

Lane 2: Human cell line U-251MG sp

Lane 3: Human plasma (IgG/HSA depleted)

Lane 4: Human liver tissue

with ZNF550 polyclonal antibody (Cat # PAB28725).

## **Applications**

Western Blot (Cell lysate)

Western blot analysis of Lane 1: Human cell line RT-4

Lane 2: Human cell line U-251MG sp

Lane 3: Human plasma (lgG/HSA depleted)

Lane 4: Human liver tissue

with ZNF550 polyclonal antibody (Cat # PAB28725).