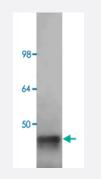

#### Western Blot (Cell lysate)

Western Blot analysis of human 293 cell lysate by ALDOA polyclonal antibody (Cat # PAB27910) at 1:1000. Detected ALDOA at about 41 kDa.

| Specification           |                                                                                                                                                              |
|-------------------------|--------------------------------------------------------------------------------------------------------------------------------------------------------------|
| Product Description     | Goat polyclonal antibody raised against native ALDOA (Rabbit).                                                                                               |
| Immunogen               | Native purified ALDOA from rabbit muscle.                                                                                                                    |
| Host                    | Goat                                                                                                                                                         |
| Reactivity              | Human, Rabbit                                                                                                                                                |
| Form                    | Lyophilized                                                                                                                                                  |
| lsotype                 | lgG                                                                                                                                                          |
| Quality Control Testing | Antibody Reactive Against Native Purified Protein.                                                                                                           |
| Recommend Usage         | ELISA (1:5000 - 1:20000)<br>Immunoprecipitation (1:100)<br>Western Blot (1:500-1:5000)<br>The optimal working dilution should be determined by the end user. |
| Storage Buffer          | Lyophilized from 20 mM potassium phosphate buffer, 150 mM NaCl, pH 7.2 (0.01% sodium azide)                                                                  |

## Applications

• Western Blot (Cell lysate)

Western Blot analysis of human 293 cell lysate by ALDOA polyclonal antibody (Cat # PAB27910) at 1:1000. Detected ALDOA at about 41 kDa.

- Immunoprecipitation
- Enzyme-linked Immunoabsorbent Assay