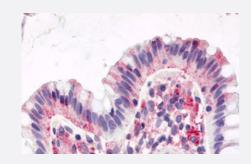

# Immunohistochemistry (Formalin/PFA-fixed paraffinembedded sections)

Immunohistochemistry (Formalin/PFA-fixed paraffin-embedded sections) of human colon, surface epithelium with GPR15 polyclonal antibody (Cat # PAB26310). Immunohistochemistry of formalin-fixed, paraffin-embedded tissue after heat-induced antigen retrieval.

## **Applications**

Immunohistochemistry (Formalin/PFA-fixed paraffin-embedded sections)

Immunohistochemistry (Formalin/PFA-fixed paraffin-embedded sections) of human colon, surface epithelium with GPR15 polyclonal antibody (Cat # PAB26310). Immunohistochemistry of formalin-fixed, paraffin-embedded tissue after heat-induced antigen retrieval.