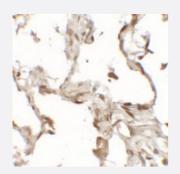

### **Immunohistochemistry**

Immunohistochemical analysis of TFEB in human lung tissue with TFEB polyclonal antibody (Cat # PAB25696) at 2.5 ug/mL.

| Specification       |                                                                                  |
|---------------------|----------------------------------------------------------------------------------|
| Product Description | Rabbit polyclonal antibody raised against synthetic peptide of TFEB.             |
| lmmunogen           | A synthetic peptide corresponding to 18 amino acids at N-terminus of human TFEB. |
| Host                | Rabbit                                                                           |
| Reactivity          | Human                                                                            |
| Form                | Liquid                                                                           |
| Purification        | Peptide affinity purification                                                    |
| Concentration       | 1 mg/mL                                                                          |

## **Applications**

Western Blot (Cell lysate)

Western blot analysis of TFEB in A-549 cell lysate with TFEB polyclonal antibody (Cat # PAB25696) at (1) 1 and (2) 2 ug/mL.

Immunohistochemistry

Immunohistochemical analysis of TFEB in human lung tissue with TFEB polyclonal antibody (Cat # PAB25696) at 2.5 ug/mL.