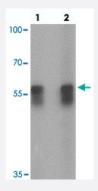

### Western Blot (Cell lysate)

Western blot analysis of TFEB in A-549 cell lysate with TFEB polyclonal antibody (Cat # PAB25696) at (1) 1 and (2) 2 ug/mL.

## **Applications**

Western Blot (Cell lysate)

Western blot analysis of TFEB in A-549 cell lysate with TFEB polyclonal antibody (Cat # PAB25696) at (1) 1 and (2) 2 ug/mL.

Immunohistochemistry

Immunohistochemical analysis of TFEB in human lung tissue with TFEB polyclonal antibody (Cat # PAB25696) at 2.5 ug/mL.