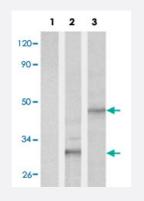

## Western Blot (Transfected lysate)

Western blot analysis of extract from 293 cells (Lane 1) or transfected with Histagged S6 (Lane 2) and transfected with His-tagged CREB (Lane 3) using His tag polyclonal antibody (Cat # PAB25507).

## Applications

• Western Blot (Transfected lysate)

Western blot analysis of extract from 293 cells (Lane 1) or transfected with His-tagged S6 (Lane 2) and transfected with His-tagged CREB (Lane 3) using His tag polyclonal antibody (Cat # PAB25507).