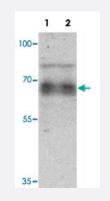

### Western Blot (Tissue lysate)

Western blot analysis of human heart tissue lysate with GZF1 polyclonal antibody (Cat # PAB25498) at 1 ug/mL.

## Applications

• Western Blot (Tissue lysate)

Western blot analysis of human heart tissue lysate with GZF1 polyclonal antibody (Cat # PAB25498) at 1 ug/mL.

• Immunohistochemistry

Immunohistochemical anyalysis of human kidney tissue with GZF1 polyclonal antibody (Cat # PAB25498) at 2.5 ug/mL.