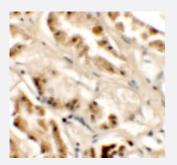

#### Immunohistochemistry

Immunohistochemical anyalysis of human kidney tissue with GZF1 polyclonal antibody (Cat # PAB25498) at 2.5 ug/mL.

| Specification       |                                                                                     |
|---------------------|-------------------------------------------------------------------------------------|
| Product Description | Rabbit polyclonal antibody raised against synthetic peptide of GZF1.                |
| Immunogen           | A synthetic peptide corresponding to C-terminus of human GZF1.                      |
| Host                | Rabbit                                                                              |
| Reactivity          | Human                                                                               |
| Specificity         | GZF1 antibody is human specific. At least four isoforms of GZF1 are known to exist. |
| Form                | Liquid                                                                              |

## Applications

• Western Blot (Tissue lysate)

Western blot analysis of human heart tissue lysate with GZF1 polyclonal antibody (Cat # PAB25498) at 1 ug/mL.

• Immunohistochemistry

Immunohistochemical anyalysis of human kidney tissue with GZF1 polyclonal antibody (Cat # PAB25498) at 2.5 ug/mL.