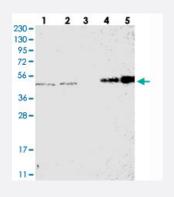

#### Western Blot

Western blot analysis of Lane 1: RT-4, Lane 2: U-251 MG, Lane 3: Human Plasma, Lane 4: Liver, Lane 5: Tonsil with SMAP2 polyclonal antibody (Cat # PAB21413) at 1:250-1:500 dilution.