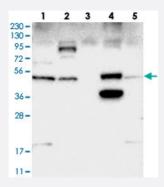

#### Western Blot

Western blot analysis of Lane 1: RT-4, Lane 2: U-251 MG, Lane 3: Human Plasma, Lane 4: Liver, Lane 5: Tonsil with SNX30 polyclonal antibody (Cat # PAB21067) at 1:250-1:500 dilution.

## **Applications**

Western Blot

Western blot analysis of Lane 1: RT-4, Lane 2: U-251 MG, Lane 3: Human Plasma, Lane 4: Liver, Lane 5: Tonsil with SNX30 polyclonal antibody (Cat # PAB21067) at 1:250-1:500 dilution.