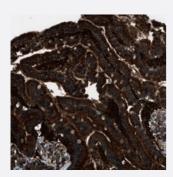

# Immunohistochemistry (Formalin/PFA-fixed paraffinembedded sections)

Immunohistochemical staining of human duodenum with SNX30 polyclonal antibody (Cat # PAB21067) strong cytoplasmic positivity in glandular cells at 1:50-1:200 dilution.

Immunohistochemistry (Formalin/PFA-fixed paraffin-embedded sections)

Immunohistochemical staining of human duodenum with SNX30 polyclonal antibody (Cat # PAB21067) strong cytoplasmic positivity in glandular cells at 1:50-1:200 dilution.