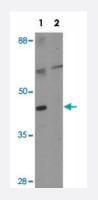

#### Western Blot (Tissue lysate)

Western blot analysis of GEMC1 in mouse heart tissue lysate with GEMC1 polyclonal antibody (Cat # PAB19365) at 1 ug/mL in (1) the absence and (2) the presence of blocking peptide.

## Applications

• Western Blot (Tissue lysate)

Western blot analysis of GEMC1 in mouse heart tissue lysate with GEMC1 polyclonal antibody (Cat # PAB19365) at 1 ug/mL in (1) the absence and (2) the presence of blocking peptide.