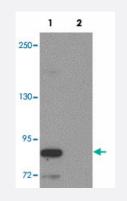

### Western Blot (Tissue lysate)

Western blot analysis of STOX2 in human kidney tissue lysate with STOX2 polyclonal antibody (Cat # PAB19344) at 1 ug/mL in (1) the absence and (2) the presence of blocking peptide.

### Applications

• Western Blot (Tissue lysate)

Western blot analysis of STOX2 in human kidney tissue lysate with STOX2 polyclonal antibody (Cat # PAB19344) at 1 ug/mL in (1) the absence and (2) the presence of blocking peptide.