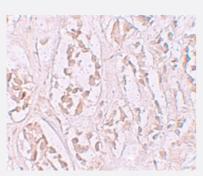

#### Immunohistochemistry

Immunohistochemical staining of human kidney cells with STOX2 polyclonal antibody (Cat # PAB19344) at 2.5 ug/mL.

| Specification       |                                                                                     |
|---------------------|-------------------------------------------------------------------------------------|
| Product Description | Rabbit polyclonal antibody rasied against synthetic peptide of STOX2.               |
| Immunogen           | A synthetic peptide corresponding to 19 amino acids near C-terminus of human STOX2. |
| Host                | Rabbit                                                                              |
| Reactivity          | Human, Mouse, Rat                                                                   |
| Form                | Liquid                                                                              |
| Purification        | Peptide affinity purification                                                       |

Immunohistochemistry

Immunohistochemical staining of human kidney cells with STOX2 polyclonal antibody (Cat # PAB19344) at 2.5 ug/mL.

Enzyme-linked Immunoabsorbent Assay