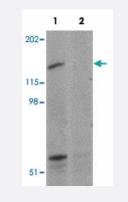

#### Western Blot (Tissue lysate)

Western blot analysis of SYNPO2 in human skeletal muscle tissue lysate with SYNPO2 polyclonal antibody (Cat # PAB19340) at 1 ug/mL in (1) the absence and (2) the presence of blocking peptide.

#### • Western Blot (Tissue lysate)

Western blot analysis of SYNPO2 in human skeletal muscle tissue lysate with SYNPO2 polyclonal antibody (Cat # PAB19340) at 1 ug/mL in (1) the absence and (2) the presence of blocking peptide.