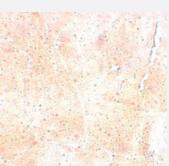

#### Immunohistochemistry

Immunohistochemical staining of mouse skeletal muscle cells with SYNPO2 polyclonal antibody (Cat # PAB19340) at 5 ug/mL.

| Specification       |                                                                                      |
|---------------------|--------------------------------------------------------------------------------------|
| Product Description | Rabbit polyclonal antibody rasied against synthetic peptide of SYNPO2.               |
| Immunogen           | A synthetic peptide corresponding to 20 amino acids near N-terminus of human SYNPO2. |
| Host                | Rabbit                                                                               |
| Reactivity          | Human, Mouse                                                                         |
| Form                | Liquid                                                                               |
| Purification        | Peptide affinity purification                                                        |

Immunohistochemistry

Immunohistochemical staining of mouse skeletal muscle cells with SYNPO2 polyclonal antibody (Cat # PAB19340) at 5 ug/mL.

Enzyme-linked Immunoabsorbent Assay