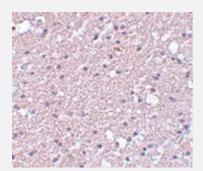

#### **Immunohistochemistry**

Immunohistochemical staining of human brain tissue with TMEM184A polyclonal antibody (Cat # PAB19228) at 5 ug/mL dilution.

| Specification       |                                                                                        |
|---------------------|----------------------------------------------------------------------------------------|
| Product Description | Rabbit polyclonal antibody rasied against synthetic peptide of TMEM184A.               |
| Immunogen           | A synthetic peptide corresponding to 16 amino acids near C-terminus of human TMEM184A. |
| Host                | Rabbit                                                                                 |
| Reactivity          | Human, Mouse, Rat                                                                      |
| Form                | Liquid                                                                                 |
| Purification        | Peptide affinity purification                                                          |

Immunohistochemistry

Immunohistochemical staining of human brain tissue with TMEM184A polyclonal antibody (Cat # PAB19228) at 5 ug/mL dilution.

Enzyme-linked Immunoabsorbent Assay

| Gene Info — TMEM184A |                            |
|----------------------|----------------------------|
| Entrez GeneID        | <u>202915</u>              |
| Protein Accession#   | NP_001091089               |
| Gene Name            | TMEM184A                   |
| Gene Alias           | FLJ24011, MGC9712          |
| Gene Description     | transmembrane protein 184A |
| Gene Ontology        | <u>Hyperlink</u>           |
| Other Designations   | OTTHUMP00000147559         |