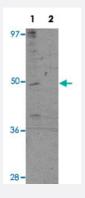

### Western Blot (Tissue lysate)

Western blot analysis of rat brain tissue with TMEM184A polyclonal antibody (Cat # PAB19228) at 1 ug/mL in (Lane 1) the absence and (Lane 2) the presence of blocking peptide.

## **Applications**

Western Blot (Tissue lysate)

Western blot analysis of rat brain tissue with TMEM184A polyclonal antibody (Cat # PAB19228) at 1 ug/mL in (Lane 1) the absence and (Lane 2) the presence of blocking peptide.