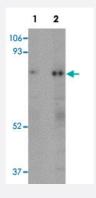

### Western Blot (Tissue lysate)

Western blot analysis of human skeletal muscle tissue with RANBP10 polyclonal antibody (Cat # PAB19220) at (Lane 1) 1 and (Lane 2) 2 ug/mL dilution.

## **Applications**

Western Blot (Tissue lysate)

Western blot analysis of human skeletal muscle tissue with RANBP10 polyclonal antibody (Cat # PAB19220) at (Lane 1) 1 and (Lane 2) 2 ug/mL dilution.

Immunohistochemistry