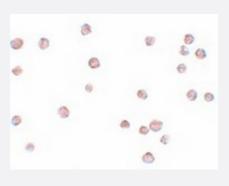

#### Immunocytochemistry

Immunocytochemical staining of A-549 cells with LYRM2 polyclonal antibody (Cat # PAB19218) at 20 ug/mL dilution.

| Specification       |                                                                                     |
|---------------------|-------------------------------------------------------------------------------------|
| Product Description | Rabbit polyclonal antibody rasied against synthetic peptide of LYRM2.               |
| Immunogen           | A synthetic peptide corresponding to 16 amino acids near C-terminus of human LYRM2. |
| Host                | Rabbit                                                                              |
| Reactivity          | Human, Mouse, Rat                                                                   |
| Form                | Liquid                                                                              |
| Purification        | Peptide affinity purification                                                       |

### Applications

• Western Blot (Cell lysate)

Western blot analysis of A-549 cells with LYRM2 polyclonal antibody (Cat # PAB19218) at (Lane 1) 1 and (Lane 2) 2 ug/mL dilution.

Immunocytochemistry

Immunocytochemical staining of A-549 cells with LYRM2 polyclonal antibody (Cat # PAB19218) at 20 ug/mL dilution.