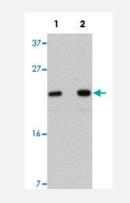

### Western Blot (Cell lysate)

Western blot analysis of A-549 cells with LYRM2 polyclonal antibody (Cat # PAB19218) at (Lane 1) 1 and (Lane 2) 2 ug/mL dilution.

### Applications

• Western Blot (Cell lysate)

Western blot analysis of A-549 cells with LYRM2 polyclonal antibody (Cat # PAB19218) at (Lane 1) 1 and (Lane 2) 2 ug/mL dilution.

Immunocytochemistry

Immunocytochemical staining of A-549 cells with LYRM2 polyclonal antibody (Cat # PAB19218) at 20 ug/mL dilution.