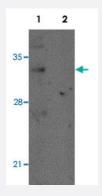

### Western Blot (Tissue lysate)

Western blot analysis of mouse lung tissue with REEP2 polyclonal antibody (Cat # PAB19179) at 1 ug/mL in (Lane 1) the absence and (Lane 2) the presence of blocking peptide.

## **Applications**

Western Blot (Tissue lysate)

Western blot analysis of mouse lung tissue with REEP2 polyclonal antibody (Cat # PAB19179) at 1 ug/mL in (Lane 1) the absence and (Lane 2) the presence of blocking peptide.