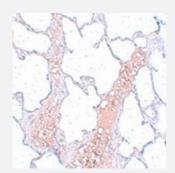

#### **Immunohistochemistry**

Immunohistochemical staining of rat lung tissue with REEP2 polyclonal antibody (Cat # PAB19179) at 5 ug/mL dilution.

| Specification       |                                                                                        |
|---------------------|----------------------------------------------------------------------------------------|
| Product Description | Rabbit polyclonal antibody rasied against synthetic peptide of REEP2.                  |
| Immunogen           | A synthetic peptide corresponding to 15 amino acids near center region of human REEP2. |
| Host                | Rabbit                                                                                 |
| Reactivity          | Human, Mouse, Rat                                                                      |
| Form                | Liquid                                                                                 |
| Purification        | Affinity purification                                                                  |

Immunohistochemistry

Immunohistochemical staining of rat lung tissue with REEP2 polyclonal antibody (Cat # PAB19179) at 5 ug/mL dilution.

Enzyme-linked Immunoabsorbent Assay

| Gene Info — REEP2  |                                         |
|--------------------|-----------------------------------------|
| Entrez GeneID      | <u>51308</u>                            |
| Gene Name          | REEP2                                   |
| Gene Alias         | C5orf19, SGC32445                       |
| Gene Description   | receptor accessory protein 2            |
| Omim ID            | 609347                                  |
| Gene Ontology      | <u>Hyperlink</u>                        |
| Other Designations | receptor expression enhancing protein 2 |