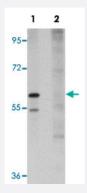

#### Western Blot (Cell lysate)

Western blot analysis of SK-N-SH cells with SLFN12 polyclonal antibody (Cat # PAB19165) at 1 ug/mL in (Lane 1) the absence and (Lane 2) the presence of blocking peptide.

## **Applications**

Western Blot (Cell lysate)

Western blot analysis of SK-N-SH cells with SLFN12 polyclonal antibody (Cat # PAB19165) at 1 ug/mL in (Lane 1) the absence and (Lane 2) the presence of blocking peptide.