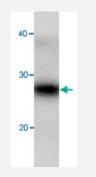

#### Western Blot (Recombinant protein)

Western blot analysis of recombinant EIF5A protein with EIF5A polyclonal antibody (Cat # PAB19120) at 1:2000 dilution.

| Specification       |                                                                                                                               |
|---------------------|-------------------------------------------------------------------------------------------------------------------------------|
| Product Description | Rabbit polyclonal antibody raised against full length recombinant EIF5A.                                                      |
| Immunogen           | Recombinant protein corresponding to full length human EIF5A.                                                                 |
| Host                | Rabbit                                                                                                                        |
| Reactivity          | Human                                                                                                                         |
| Form                | Liquid                                                                                                                        |
| Recommend Usage     | ELISA (1:10000-1:20000)<br>Western blot (1:1000-1:2000)<br>The optimal working dilution should be determined by the end user. |
| Storage Buffer      | In serum                                                                                                                      |
| Storage Instruction | Store at 4°C. For long term storage store at -20°C.<br>Aliquot to avoid repeated freezing and thawing.                        |

### Applications

Copyright © 2023 Abnova Corporation. All Rights Reserved.

- Western Blot (Cell lysate)
- Western Blot (Recombinant protein)

Western blot analysis of recombinant EIF5A protein with EIF5A polyclonal antibody (Cat # PAB19120) at 1:2000 dilution.