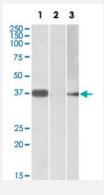

### Western Blot (Transfected lysate)

HEK293 lysate (10 ug protein in RIPA buffer) overexpressing human MYF6 with MYC tag probed with MYF6 polyclonal antibody (Cat # PAB19041) (0.5 ug/mL) in Lane 1 and probed with anti-MYC Tag (1/1000) in Lane 3. Mock-transfected HEK293 probed with MYF6 polyclonal antibody (Cat # PAB19041) (0.5 mg/mL) in Lane 2. Primary incubations were for 1 hour. Detected by chemiluminescence.

## **Applications**

Western Blot (Transfected lysate)

HEK293 lysate (10 ug protein in RIPA buffer) overexpressing human MYF6 with MYC tag probed with MYF6 polyclonal antibody (Cat # PAB19041) (0.5 ug/mL) in Lane 1 and probed with anti-MYC Tag (1/1000) in Lane 3. Mock-transfected HEK293 probed with MYF6 polyclonal antibody (Cat # PAB19041) (0.5 mg/mL) in Lane 2. Primary incubations were for 1 hour. Detected by chemiluminescence.