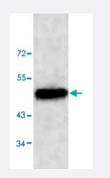

#### Western Blot (Cell lysate)

Western blot analysis of HeLa cell lysate with NUCB1 polyclonal antibody (Cat # PAB18795) at 1 : 500 dilution.

| Specification       |                                                                                                                              |
|---------------------|------------------------------------------------------------------------------------------------------------------------------|
| Product Description | Rabbit polyclonal antibody raised against synthetic peptide of NUCB1.                                                        |
| Immunogen           | A synthetic peptide corresponding to 15 amino acids at C-terminus of human NUCB1.                                            |
| Host                | Rabbit                                                                                                                       |
| Reactivity          | Human                                                                                                                        |
| Form                | Lyophilized                                                                                                                  |
| Purification        | Protein A purification                                                                                                       |
| Recommend Usage     | ELISA (1:10000-1:40000)<br>Western Blot (1:200-1:1000)<br>The optimal working dilution should be determined by the end user. |
| Storage Buffer      | In buffer containing 0.02% sodium azide                                                                                      |
| Storage Instruction | Store at 4°C for three months. For long term storage store at -20°C.<br>Aliquot to avoid repeated freezing and thawing.      |
| Note                | This product contains sodium azide: a POISONOUS AND HAZARDOUS SUBSTANCE which shoul d be handled by trained staff only.      |

### Applications

• Western Blot (Cell lysate)

Western blot analysis of HeLa cell lysate with NUCB1 polyclonal antibody (Cat # PAB18795) at 1 : 500 dilution.

Enzyme-linked Immunoabsorbent Assay