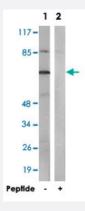

#### Western Blot (Cell lysate)

Western blot analysis of extracts from COS-7 cells, using DQX1 polyclonal antibody (Cat # PAB17624).

Peptide "+" means "with peptide blocking".

| Specification       |                                                                                                                |
|---------------------|----------------------------------------------------------------------------------------------------------------|
| Product Description | Rabbit polyclonal antibody raised against synthetic peptide of DQX1.                                           |
| Immunogen           | A synthetic peptide corresponding to internal of human DQX1.                                                   |
| Host                | Rabbit                                                                                                         |
| Reactivity          | Human, Mouse                                                                                                   |
| Specificity         | This antibody detects endogenous levels of total DQX1 protein.                                                 |
| Form                | Liquid                                                                                                         |
| Recommend Usage     | Western Blot (1:500-1:1000) ELISA (1:20000) The optimal working dilution should be determined by the end user. |
| Storage Buffer      | In PBS, pH 7.4 (150mM NaCl, 0.02% sodium azide, 50% glycerol)                                                  |
| Storage Instruction | Store at -20°C. Aliquot to avoid repeated freezing and thawing.                                                |

## **Applications**

Western Blot (Cell lysate)

Western blot analysis of extracts from COS-7 cells, using DQX1 polyclonal antibody (Cat # PAB17624). Peptide "+" means "with peptide blocking".

Enzyme-linked Immunoabsorbent Assay