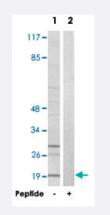

#### Western Blot (Cell lysate)

Western blot analysis of extracts from K-562 cells, using PBOV1 polyclonal antibody (Cat # PAB17448). Peptide "+" means "with peptide blocking".

| Specification       |                                                                                                                      |
|---------------------|----------------------------------------------------------------------------------------------------------------------|
| Product Description | Rabbit polyclonal antibody raised against synthetic peptide of PBOV1.                                                |
| Immunogen           | A synthetic peptide corresponding to internal of human PBOV1.                                                        |
| Host                | Rabbit                                                                                                               |
| Reactivity          | Human                                                                                                                |
| Specificity         | This antibody detects endogenous levels of total PBOV1 protein.                                                      |
| Form                | Liquid                                                                                                               |
| Recommend Usage     | Western Blot (1:500-1:1000)<br>ELISA (1:40000)<br>The optimal working dilution should be determined by the end user. |
| Storage Buffer      | In PBS, pH 7.4 (150mM NaCl, 0.02% sodium azide, 50% glycerol)                                                        |
| Storage Instruction | Store at -20°C.<br>Aliquot to avoid repeated freezing and thawing.                                                   |

# Applications

Western Blot (Cell lysate)

Western blot analysis of extracts from K-562 cells, using PBOV1 polyclonal antibody (Cat # PAB17448). Peptide "+" means "with peptide blocking".

• Enzyme-linked Immunoabsorbent Assay