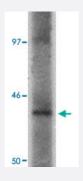

### Western Blot (Cell lysate)

Western blot analysis of ProSAPiP1 in SK-N-SH cell lysate with ProSAPiP1 polyclonal antibody (Cat # PAB16830) at 1 ug/mL .

## **Applications**

Western Blot (Cell lysate)

Western blot analysis of ProSAPiP1 in SK-N-SH cell lysate with ProSAPiP1 polyclonal antibody (Cat # PAB16830) at 1 ug/mL.

Immunohistochemistry

Immunohistochemical staining of rat brain tissue with 2.5 ug/mL ProSAPiP1 polyclonal antibody (Cat # PAB16830).