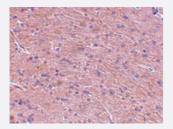

#### **Immunohistochemistry**

Immunohistochemical staining of rat brain tissue with 2.5 ug/mL ProSAPiP1 polyclonal antibody (Cat # PAB16830).

| Specification       |                                                                                             |
|---------------------|---------------------------------------------------------------------------------------------|
| Product Description | Rabbit polyclonal antibody raised against synthetic peptide of ProSAPiP1.                   |
| lmmunogen           | A synthetic peptide corresponding to C-terminus 16 amino acids of human ProSAPiP1.          |
| Host                | Rabbit                                                                                      |
| Reactivity          | Human, Mouse, Rat                                                                           |
| Form                | Liquid                                                                                      |
| Recommend Usage     | Western Blot (1-2 ug/mL) The optimal working dilution should be determined by the end user. |

## **Applications**

Western Blot (Cell lysate)

Western blot analysis of ProSAPiP1 in SK-N-SH cell lysate with ProSAPiP1 polyclonal antibody (Cat # PAB16830) at 1 ug/mL.

Immunohistochemistry

Immunohistochemical staining of rat brain tissue with 2.5 ug/mL ProSAPiP1 polyclonal antibody (Cat # PAB16830).