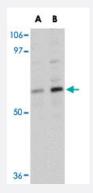

### Western Blot (Cell lysate)

Western blot analysis of TMEM214 in A-20 cell lysate with TMEM214 polyclonal antibody (Cat # PAB16805) at (A) 1 and (B) 2 ug/mL.

## Applications

Western Blot (Cell lysate)

Western blot analysis of TMEM214 in A-20 cell lysate with TMEM214 polyclonal antibody (Cat # PAB16805) at (A) 1 and (B) 2 ug/mL .

Immunocytochemistry

 $Immunocytochemistry\ of\ TMEM214\ in\ A-20\ cells\ with\ TMEM214\ polyclonal\ antibody\ (Cat\ \#\ PAB16805)\ at\ 5\ ug/mL\ .$ 