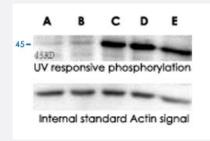

## Western Blot (Tissue lysate)

Western blot analysis of mouse spleen lysate (UV response) with Phosphoserine polyclonal antibody (Cat # PAB16619).

| Specification       |                                                                                                                                                       |
|---------------------|-------------------------------------------------------------------------------------------------------------------------------------------------------|
| Product Description | Rabbit polyclonal antibody raised against phosphoserine.                                                                                              |
| Immunogen           | Phosphoserine conjugated with KLH.                                                                                                                    |
| Host                | Rabbit                                                                                                                                                |
| Specificity         | Recognizes proteins phosphorylated on serine residues. Does not cross-react with phosphotyrosine. Species independent of cross reactivity.            |
| Form                | Liquid                                                                                                                                                |
| Recommend Usage     | ELISA (0.5-4 ug/mL) Western Blot (2-4 ug/mL) Immunoprecipitation (10 ug/mg lysate) The optimal working dilution should be determined by the end user. |
| Storage Buffer      | In PBS (50% glycerol, 0.09% sodium azide)                                                                                                             |
| Storage Instruction | Store at -20°C. Aliquot to avoid repeated freezing and thawing.                                                                                       |
| Note                | This product contains sodium azide: a POISONOUS AND HAZARDOUS SUBSTANCE which shoul d be handled by trained staff only.                               |

## Applications

- Western Blot (Tissue lysate)
  - Western blot analysis of mouse spleen lysate (UV response) with Phosphoserine polyclonal antibody (Cat # PAB16619).
- Immunohistochemistry
- Immunoprecipitation
- Enzyme-linked Immunoabsorbent Assay