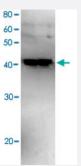

#### Western Blot (Recombinant protein)

Western blot analysis of recombinant Polb with Polb polyclonal antibody (Cat # PAB15576).

| Specification       |                                                                                                  |
|---------------------|--------------------------------------------------------------------------------------------------|
| Product Description | Rabbit polyclonal antibody raised against full length recombinant Polb.                          |
| Immunogen           | Recombinant protein corresponding to full length rat Polb.                                       |
| Host                | Rabbit                                                                                           |
| Reactivity          | Human, Mouse, Rat                                                                                |
| Form                | Liquid                                                                                           |
| Recommend Usage     | Western Blot (0.2-1 ug/mL)<br>The optimal working dilution should be determined by the end user. |

Western blot analysis of recombinant Polb with Polb polyclonal antibody (Cat # PAB15576).

Immunoprecipitation

| Gene Info — Polb   |                                                  |
|--------------------|--------------------------------------------------|
| Entrez GenelD      | <u>29240</u>                                     |
| Gene Name          | Polb                                             |
| Gene Alias         | -                                                |
| Gene Description   | polymerase (DNA directed), beta                  |
| Gene Ontology      | Hyperlink                                        |
| Gene Summary       | 0                                                |
| Other Designations | DNA pol beta DNA polymerase beta polymerase-beta |