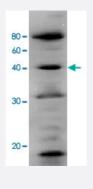

### Western Blot (Cell lysate)

Identification of human Polb in the crude extract of MCF-7 cell by western blotting using Polb polyclonal antibody (Cat # PAB15576).

### Applications

• Western Blot (Cell lysate)

Identification of human Polb in the crude extract of MCF-7 cell by western blotting using Polb polyclonal antibody (Cat # PAB15576).

• Western Blot (Recombinant protein)