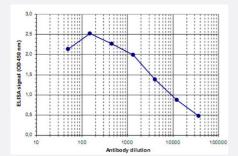

#### Enzyme-linked Immunoabsorbent Assay

ELISA was performed using a serial dilution of Fkbp3 polyclonal antibody (Cat # PAB14075).

The plates were coated with the peptide used for immunization of the rabbit. By plotting the absorbance against the antibody dilution, the titer of the crude serum was estimated to be 1 : 5,400.

Enzyme-linked Immunoabsorbent Assay

ELISA was performed using a serial dilution of Fkbp3 polyclonal antibody (Cat # PAB14075). The plates were coated with the peptide used for immunization of the rabbit. By plotting the absorbance against the antibody dilution, the titer of the crude serum was estimated to be 1 : 5,400.