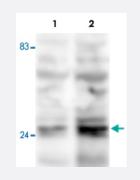

### Western Blot (Cell lysate)

Western blot was performed on whole cell lysates from mouse fibroblasts (Lane 1, NIH/3T3) and embryonic stem cells (Lane 2, E14Tg2a) with Fkbp3 polyclonal antibody (Cat # PAB14075), diluted 1 : 500 in BSA/PBS-Tween.

#### **Applications**

• Western Blot (Cell lysate)

Western blot was performed on whole cell lysates from mouse fibroblasts (Lane 1, NIH/3T3) and embryonic stem cells (Lane 2, E14Tg2a) with Fkbp3 polyclonal antibody (Cat # PAB14075), diluted 1 : 500 in BSA/PBS-Tween.