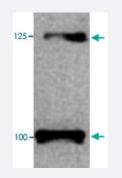

#### Western Blot (Tissue lysate)

Western blot of both short and long forms of Lepr on mouse lung tissue extract using Lepr polyclonal antibody (Cat # PAB13709).

| Specification       |                                                                                                                                                                                          |
|---------------------|------------------------------------------------------------------------------------------------------------------------------------------------------------------------------------------|
| Product Description | Rabbit polyclonal antibody raised against synthetic peptide of Lepr.                                                                                                                     |
| Immunogen           | A synthetic peptide corresponding to amino acids 577-594 of rat Lepr.                                                                                                                    |
| Sequence            | KEIQWKTHEVFDAKSKSA                                                                                                                                                                       |
| Host                | Rabbit                                                                                                                                                                                   |
| Reactivity          | Human, Mouse, Rat                                                                                                                                                                        |
| Specificity         | Recognizes leptin receptor.<br>Detects bands of 100 KDa and 125 KDa, representing the short and long forms of leptin receptor.<br>Also detects two unrelated bands of 31 KDa and 35 KDa. |
| Form                | Liquid                                                                                                                                                                                   |
| Recommend Usage     | Western Blot (1:2000)<br>The optimal working dilution should be determined by the end user.                                                                                              |
| Storage Buffer      | In PBS (0.05% sodium azide)                                                                                                                                                              |
| Storage Instruction | Store at -20°C.<br>Aliquot to avoid repeated freezing and thawing.                                                                                                                       |

## Applications

• Western Blot (Tissue lysate)

Western blot of both short and long forms of Lepr on mouse lung tissue extract using Lepr polyclonal antibody (Cat # PAB13709).