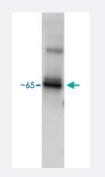

## Western Blot (Recombinant protein)

Human recombinant ESR1/ESR2 at approximately 40 ng. ESR1/ESR2 polyclonal antibody (Cat # PAB13578) have been used at 1 : 2,000 dilution.

| Specification       |                                                                                                                                                                    |
|---------------------|--------------------------------------------------------------------------------------------------------------------------------------------------------------------|
| Product Description | Rabbit polyclonal antibody raised against synthetic peptide of ESR1/ESR2.                                                                                          |
| Immunogen           | A synthetic peptide (conjugated with KLH) corresponding to human ESR1/ESR2.                                                                                        |
| Host                | Rabbit                                                                                                                                                             |
| Reactivity          | Human                                                                                                                                                              |
| Form                | Lyophilized                                                                                                                                                        |
| Recommend Usage     | Western Blot (1:5000)<br>The optimal working dilution should be determined by the end user.                                                                        |
| Storage Buffer      | Lyophilized from PBS, pH 7.4                                                                                                                                       |
| Storage Instruction | Store at -20°C on dry atmosphere.<br>After reconstitution with 100 uL deionized water, store at -20°C or lower.<br>Aliquot to avoid repeated freezing and thawing. |