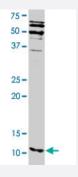

## Western Blot (Tissue lysate)

S100A16 polyclonal antibody (Cat # PAB1270). Western blot analysis of S100A16 in human liver.

| Specification       |                                                                                               |
|---------------------|-----------------------------------------------------------------------------------------------|
| Product Description | Rabbit polyclonal antibody raised against full length recombinant S100A16.                    |
| lmmunogen           | Recombinant protein corresponding to full length human S100A16.                               |
| Host                | Rabbit                                                                                        |
| Reactivity          | Human                                                                                         |
| Specificity         | This antibody detects endogenous levels of S100A16 protein.                                   |
| Form                | Liquid                                                                                        |
| Recommend Usage     | Western Blot (0.5-1 ug/mL) The optimal working dilution should be determined by the end user. |
| Storage Buffer      | In 10 mM phosphate buffer, 150 mM NaCl, pH 7.5 (50% glycerol)                                 |
| Storage Instruction | Store at -20°C. Aliquot to avoid repeated freezing and thawing.                               |