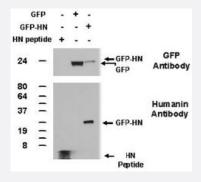

#### Western Blot (Transfected lysate)

Western blot performed from 100ng of synthetic Humanin peptide and from 50 ug of total lysates of 293 cells transfected with plasmids encoding GFPc1 or GFP-Humanin using Humanin polyclonal antibody (Cat # PAB12551).

### **Applications**

Western Blot (Transfected lysate)

Western blot performed from 100ng of synthetic Humanin peptide and from 50 ug of total lysates of 293 cells transfected with plasmids encoding GFPc1 or GFP-Humanin using Humanin polyclonal antibody (Cat # PAB12551).