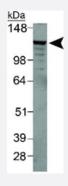

#### Western Blot (Tissue lysate)

Western blot analysis of lreb2 in mouse liver lysate using lreb2 polyclonal antibody (Cat # PAB12137).

## **Applications**

Western Blot (Tissue lysate)

Western blot analysis of lreb2 in mouse liver lysate using lreb2 polyclonal antibody (Cat # PAB12137).

Western Blot (Cell lysate)

Western blot analysis of Ireb2 in Raw 264.7 lysate using Ireb2 polyclonal antibody (Cat # PAB12137). Lane 1 : Lot B. Lane 2 : Lot C.