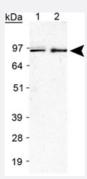

#### Western Blot (Cell lysate)

Western blot analysis of Ireb2 in Raw 264.7 lysate using Ireb2 polyclonal antibody (Cat # PAB12137). Lane 1 : Lot B. Lane 2 : Lot C.

| Specification           |                                                                          |
|-------------------------|--------------------------------------------------------------------------|
| Product Description     | Rabbit polyclonal antibody raised against synthetic peptide of lreb2.    |
| Immunogen               | A synthetic peptide corresponding to amino acids 100-200 of mouse lreb2. |
| Host                    | Rabbit                                                                   |
| Reactivity              | Human, Mouse, Primates, Rat                                              |
| Form                    | Liquid                                                                   |
| Quality Control Testing | Antibody Reactive Against Synthetic Peptide.                             |
| Recommend Usage         | The optimal working dilution should be determined by the end user.       |

## **Applications**

Western Blot (Tissue lysate)

Western blot analysis of lreb2 in mouse liver lysate using lreb2 polyclonal antibody (Cat # PAB12137).

Western Blot (Cell lysate)

Western blot analysis of Ireb2 in Raw 264.7 lysate using Ireb2 polyclonal antibody (Cat # PAB12137). Lane 1 : Lot B. Lane 2 : Lot C.