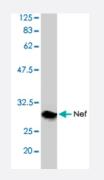

#### Western Blot (Cell lysate)

Detection of HIV-1 Nef by Western blotting using the HIV-1 Nef polyclonal antibody (Cat # PAB1183) . Extract of MT-4 cells infected with HIV-1 (LAI strain) . The antiserum was diluted 1000 fold before use.

#### • Western Blot (Cell lysate)

Detection of HIV-1 Nef by Western blotting using the HIV-1 Nef polyclonal antibody (Cat # PAB1183). Extract of MT-4 cells infected with HIV-1 (LAI strain). The antiserum was diluted 1000 fold before use.