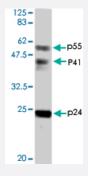

## Western Blot (Cell lysate)

Detection of HIV-1 p24 and precursor proteins p55 and p41 by Western blotting using the HIV-1 Gag p24 polyclonal antibody (Cat # PAB1176) . Extract of MT-4 cells infected with HIV-1 (LAI strain) . The antiserum was diluted 2500 fold before use.