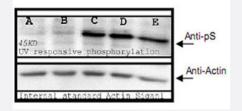

## Western Blot (Tissue lysate)

Phospho Serine polyclonal antibody (Cat # PAB10351) is shown to detect phosphorylated proteins present in UV-treated mouse spleen cell lysates (top panel).

| Specification           |                                                                                                                                                                    |
|-------------------------|--------------------------------------------------------------------------------------------------------------------------------------------------------------------|
| Product Description     | Rabbit polyclonal antibody raised against Phosphoserine.                                                                                                           |
| Immunogen               | Phosphoserine conjugated with KLH.                                                                                                                                 |
| Host                    | Rabbit                                                                                                                                                             |
| Specificity             | Reactivity is specific to phosphoserine and minimal cross-reactivity is observed against phosphotyro sine or phosphothreonine.                                     |
| Form                    | Liquid                                                                                                                                                             |
| Quality Control Testing | Antibody Reactive Against PhosphoSerine.                                                                                                                           |
| Recommend Usage         | ELISA (1:1000-1:2500) Western Blot (1:500-1:1000) Immunoprecipitation (10 ug/mg protein sample) The optimal working dilution should be determined by the end user. |
| Storage Buffer          | In 20 mM KH <sub>2</sub> PO <sub>4</sub> , 150 mM NaCl, pH 7.2                                                                                                     |
| Storage Instruction     | Store at 4°C. For long term storage store at -20°C. Aliquot to avoid repeated freezing and thawing.                                                                |

## **Applications**

Western Blot (Tissue lysate)

Phospho Serine polyclonal antibody (Cat # PAB10351) is shown to detect phosphorylated proteins present in UV-treated mouse spleen cell lysates (top panel).