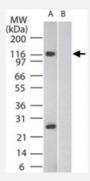

#### Western Blot (Tissue lysate)

Western blot analysis of SIK2 in human brain in the A) absence and B) presence of immunizing peptide, using SIK2 polyclonal antibody (Cat # PAB0378) at 2 ug/mL .

| Specification       |                                                                                                                         |
|---------------------|-------------------------------------------------------------------------------------------------------------------------|
| Product Description | Rabbit polyclonal antibody raised against synthetic peptide of SIK2.                                                    |
| Immunogen           | A synthetic peptide corresponding to amino acids 100-150 of human SIK2.                                                 |
| Host                | Rabbit                                                                                                                  |
| Reactivity          | Bovine, Chimpanzee, Dog, Human, Mouse, Rat                                                                              |
| Form                | Liquid                                                                                                                  |
| Recommend Usage     | The optimal working dilution should be determined by the end user.                                                      |
| Storage Buffer      | In PBS (0.05% BSA, 0.05% sodium azide)                                                                                  |
| Storage Instruction | Store at 4°C. For long term storage store at -20°C. Aliquot to avoid repeated freezing and thawing.                     |
| Note                | This product contains sodium azide: a POISONOUS AND HAZARDOUS SUBSTANCE which shoul d be handled by trained staff only. |

## **Applications**

Western Blot (Tissue lysate)

Western blot analysis of SIK2 in human brain in the A) absence and B) presence of immunizing peptide, using SIK2 polyclonal antibody (Cat # PAB0378) at 2 ug/mL .