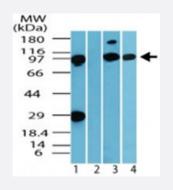

#### Western Blot (Tissue lysate)

Western blot analysis of IQWD1 in human muscle tissue lysate in the 1) absence and 2) presence of immunizing peptide, 3) mouse muscle tissue lysate and 4) rat muscle tissue lysate. Using IQWD1 polyclonal antibody (Cat # PAB0360) at 1 ug/mL.

### Applications

• Western Blot (Tissue lysate)

Western blot analysis of IQWD1 in human muscle tissue lysate in the 1) absence and 2) presence of immunizing peptide, 3) mouse muscle tissue lysate and 4) rat muscle tissue lysate. Using IQWD1 polyclonal antibody (Cat # PAB0360) at 1 ug/mL.