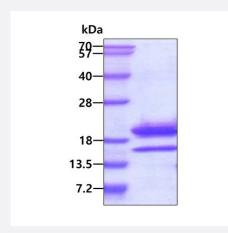

## **Applications**

SDS-PAGE analysis of IL17A (Canine) Recombinant Protein.

## **Product Information**

| Form                    | Liquid                                                                                                                     |
|-------------------------|----------------------------------------------------------------------------------------------------------------------------|
| Preparation Method      | Mammalian cell (HEK 293) expression system                                                                                 |
| Purity                  | > 90% as analyzed by SDS-PAGE.                                                                                             |
| Endotoxin Level         | < 1 EU/ug of protein by the LAL method.                                                                                    |
| Activity                | $\rm ED_{50}$ < 10 ng/mL, The activity is determined by the IL6 ELISA in a using NIH/3T3 mouse embryonic fibroblast cells. |
| Quality Control Testing | SDS-PAGE Stained with Coomassie Blue. SDS-PAGE analysis of IL17A (Canine) Recombinant Protein.                             |
| Recommend Usage         | Biological Activity SDS-PAGE The optimal working dilution should be determined by the end user.                            |
| Storage Buffer          | In PBS, pH 7.4 (20% glycerol)                                                                                              |
| Storage Instruction     | Store at 4°C for 1 week. For long term storage store at -20°C to -80°C. Aliquot to avoid repeated freezing and thawing.    |
| Note                    | Result of activity analysis Result of activity analysis                                                                    |