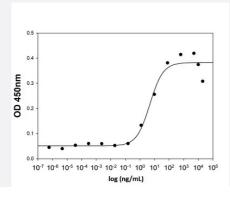

### Result of activity analysis

Result of activity analysis

## **Product Information**

| Form                    | Liquid                                                                                                                     |
|-------------------------|----------------------------------------------------------------------------------------------------------------------------|
| Preparation Method      | Mammalian cell (HEK 293) expression system                                                                                 |
| Purity                  | > 90% as analyzed by SDS-PAGE.                                                                                             |
| Endotoxin Level         | < 1 EU/ug of protein by the LAL method.                                                                                    |
| Activity                | $\rm ED_{50}$ < 10 ng/mL, The activity is determined by the IL6 ELISA in a using NIH/3T3 mouse embryonic fibroblast cells. |
| Quality Control Testing | SDS-PAGE Stained with Coomassie Blue. SDS-PAGE analysis of IL17A (Canine) Recombinant Protein.                             |
| Recommend Usage         | Biological Activity SDS-PAGE The optimal working dilution should be determined by the end user.                            |
| Storage Buffer          | In PBS, pH 7.4 (20% glycerol)                                                                                              |
| Storage Instruction     | Store at 4°C for 1 week. For long term storage store at -20°C to -80°C. Aliquot to avoid repeated freezing and thawing.    |
| Note                    | Result of activity analysis Result of activity analysis                                                                    |