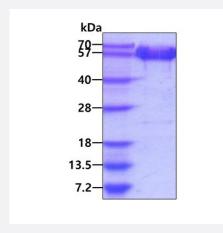

### **Applications**

SDS-PAGE analysis of Spp1 (Mouse) Recombinant Protein.

## **Product Information**

| Host                    | Human                                                                                                                                                                                        |
|-------------------------|----------------------------------------------------------------------------------------------------------------------------------------------------------------------------------------------|
| Theoretical MW (kDa)    | 31.8                                                                                                                                                                                         |
| Form                    | Liquid                                                                                                                                                                                       |
| Preparation Method      | Mammalian cell (HEK 293) expression system                                                                                                                                                   |
| Purity                  | > 90% as analyzed by SDS-PAGE.                                                                                                                                                               |
| Endotoxin Level         | < 1 EU/ug of protein by the LAL method.                                                                                                                                                      |
| Activity                | $ED_{50}$ < 1.5 ug/mL, measured by the ability of the immobilized protein to support the adhesion of HEK 293 human embryonic kidney cells. When cells are added to mouse SPP1 coated plates. |
| Quality Control Testing | SDS-PAGE Stained with Coomassie Blue. SDS-PAGE analysis of Spp1 (Mouse) Recombinant Protein.                                                                                                 |
| Recommend Usage         | Biological Activity SDS-PAGE The optimal working dilution should be determined by the end user.                                                                                              |
| Storage Buffer          | In PBS, pH 7.4 ( 10% glycerol)                                                                                                                                                               |
| Storage Instruction     | Store at 4°C for 1 week. For long term storage store at -20°C to -80°C. Aliquot to avoid repeated freezing and thawing.                                                                      |
| Note                    | Result of activity analysis Result of activity analysis                                                                                                                                      |