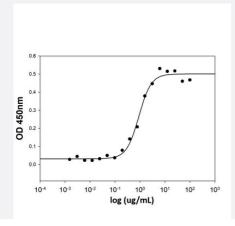

### Result of activity analysis

Result of activity analysis

## **Product Information**

| Host                    | Human                                                                                                                                                                                        |
|-------------------------|----------------------------------------------------------------------------------------------------------------------------------------------------------------------------------------------|
| Theoretical MW (kDa)    | 31.8                                                                                                                                                                                         |
| Form                    | Liquid                                                                                                                                                                                       |
| Preparation Method      | Mammalian cell (HEK 293) expression system                                                                                                                                                   |
| Purity                  | > 90% as analyzed by SDS-PAGE.                                                                                                                                                               |
| Endotoxin Level         | < 1 EU/ug of protein by the LAL method.                                                                                                                                                      |
| Activity                | $ED_{50}$ < 1.5 ug/mL, measured by the ability of the immobilized protein to support the adhesion of HEK 293 human embryonic kidney cells. When cells are added to mouse SPP1 coated plates. |
| Quality Control Testing | SDS-PAGE Stained with Coomassie Blue. SDS-PAGE analysis of Spp1 (Mouse) Recombinant Protein.                                                                                                 |
| Recommend Usage         | Biological Activity SDS-PAGE The optimal working dilution should be determined by the end user.                                                                                              |
| Storage Buffer          | In PBS, pH 7.4 ( 10% glycerol)                                                                                                                                                               |
| Storage Instruction     | Store at 4°C for 1 week. For long term storage store at -20°C to -80°C. Aliquot to avoid repeated freezing and thawing.                                                                      |
| Note                    | Result of activity analysis Result of activity analysis                                                                                                                                      |