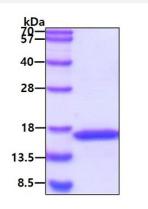

### Applications

SDS-PAGE analysis of II21 (Mouse) Recombinant Protein.

# Specification

| Product Description  | Mouse II21 (Q9ES17, 18 a.a 146 a.a.) partial recombinant protein expressed in Escherichia coli.                                        |
|----------------------|----------------------------------------------------------------------------------------------------------------------------------------|
| Sequence             | MHKSSPQGPDRLLIRLRHLIDIVEQLKIYENDLDPELLSAPQDVKGHCEHAAFACFQKAKLKPSNP<br>GNNKTFIIDLVAQLRRRLPARRGGKKQKHIAKCPSCDSYEKRTPKEFLERLKWLLQKMIHQHLS |
| Host                 | Escherichia coli                                                                                                                       |
| Theoretical MW (kDa) | 15                                                                                                                                     |

### **Product Information**

| Form                    | Liquid                                                                                                                     |
|-------------------------|----------------------------------------------------------------------------------------------------------------------------|
| Preparation Method      | Escherichia coli expression system                                                                                         |
| Purity                  | > 90% as analyzed by SDS-PAGE.                                                                                             |
| Endotoxin Level         | < 1 EU/ug of protein by the LAL method.                                                                                    |
| Activity                | ED <sub>50</sub> < 100 ng/mL,the activity is determined by IFNg ELISA in a using NK92 human natural killer cell s.         |
| Quality Control Testing | SDS-PAGE Stained with Coomassie Blue.<br>SDS-PAGE analysis of II21 (Mouse) Recombinant Protein.                            |
| Recommend Usage         | Biological Activity<br>SDS-PAGE<br>The optimal working dilution should be determined by the end user.                      |
| Storage Buffer          | In PBS, pH 7.4                                                                                                             |
| Storage Instruction     | Store at 4°C for 1 week. For long term storage store at -20°C to -80°C.<br>Aliquot to avoid repeated freezing and thawing. |
| Note                    | Result of activity analysis<br>Result of activity analysis                                                                 |