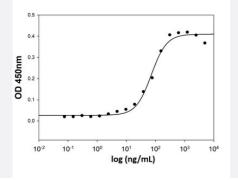

### Result of activity analysis

### **Product Information**

| Form                    | Liquid                                                                                                                     |
|-------------------------|----------------------------------------------------------------------------------------------------------------------------|
| Preparation Method      | Escherichia coli expression system                                                                                         |
| Purity                  | > 90% as analyzed by SDS-PAGE.                                                                                             |
| Endotoxin Level         | < 1 EU/ug of protein by the LAL method.                                                                                    |
| Activity                | ED <sub>50</sub> < 100 ng/mL,the activity is determined by IFNg ELISA in a using NK92 human natural killer cell s.         |
| Quality Control Testing | SDS-PAGE Stained with Coomassie Blue.<br>SDS-PAGE analysis of II21 (Mouse) Recombinant Protein.                            |
| Recommend Usage         | Biological Activity<br>SDS-PAGE<br>The optimal working dilution should be determined by the end user.                      |
| Storage Buffer          | In PBS, pH 7.4                                                                                                             |
| Storage Instruction     | Store at 4°C for 1 week. For long term storage store at -20°C to -80°C.<br>Aliquot to avoid repeated freezing and thawing. |
| Note                    | Result of activity analysis<br>Result of activity analysis                                                                 |