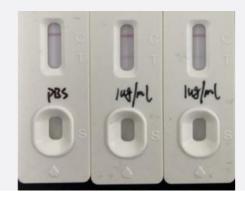

## **Applications**

Result zone of the Testing Strip indicates human SARS-CoV-2 S1 RBD line (T line) and control line (C line). C line must appear to ensure the quality of sample processing. The minimum detectable value for S1 (SARS-CoV-2) RBD Recombinant Protein is 1 ug/mL.

| Specification           |                                                                                                                                                                                                                                                                                                         |
|-------------------------|---------------------------------------------------------------------------------------------------------------------------------------------------------------------------------------------------------------------------------------------------------------------------------------------------------|
| Product Description     | SARS-CoV-2 S1 RBD recombinant protein with Fc tag expressed in HEK293 cells.                                                                                                                                                                                                                            |
| Host                    | Human                                                                                                                                                                                                                                                                                                   |
| Reactivity              | SARS-CoV-2                                                                                                                                                                                                                                                                                              |
| Form                    | Liquid                                                                                                                                                                                                                                                                                                  |
| Preparation Method      | Mammalian cell (HEK293) expression system                                                                                                                                                                                                                                                               |
| Purification            | Protein A purification                                                                                                                                                                                                                                                                                  |
| Purity                  | > 95% by SDS-PAGE                                                                                                                                                                                                                                                                                       |
| Quality Control Testing | Lateral flow immunoassay Testing Result Result zone of the Testing Strip indicates human SARS-CoV-2 S1 RBD line (T line) and control line (C line). C line must appear to ensure the quality of sample processing. The minimum detectable value for S1 (SARS-CoV-2) RBD Recombinant Protein is 1 ug/mL. |
| Recommend Usage         | Lateral-Flow Immunochromatographic Assay SDS-PAGE                                                                                                                                                                                                                                                       |
| Storage Buffer          | In 10 mM PBS, pH 7.4.                                                                                                                                                                                                                                                                                   |