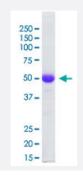

## Applications

| Specification           |                                                                                                                    |
|-------------------------|--------------------------------------------------------------------------------------------------------------------|
| Product Description     | Zika virus NS1 (Q32ZE1, 792 a.a 1144 a.a.) partial recombinant protein expressed in Baculovirus expression system. |
| Host                    | insect                                                                                                             |
| Theoretical MW (kDa)    | 50                                                                                                                 |
| Specificity             | NS1 is a highly conserved region of the Zika virus.                                                                |
| Form                    | Liquid                                                                                                             |
| Preparation Method      | Baculovirus expression system                                                                                      |
| Purity                  | 90%                                                                                                                |
| Quality Control Testing | Coomassie stained SDS-PAGE gel                                                                                     |
| Recommend Usage         | ELISA<br>Lateral Flow<br>SDS-PAGE<br>The optimal working dilution should be determined by the end user.            |
| Storage Buffer          | In PBS buffer, pH 7.4 (0.05% sodium azide).                                                                        |