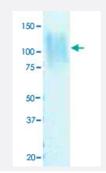

## Applications

| Specification           |                                                                                                                              |
|-------------------------|------------------------------------------------------------------------------------------------------------------------------|
| Product Description     | gp120 (92RW020) (Clade A) (AAT67478.1, 32 a.a 494 a.a.) partial recombinant protein with His t<br>ag expressed in 293 cells. |
| Host                    | Human                                                                                                                        |
| Form                    | Liquid                                                                                                                       |
| Preparation Method      | Mammalian cell (293) expression system                                                                                       |
| Concentration           | 1 ug/uL                                                                                                                      |
| Purity                  | >= 95% by SDS-PAGE                                                                                                           |
| Quality Control Testing | SDS-PAGE Result                                                                                                              |
| Recommend Usage         | ELISA<br>Western Blot<br>The optimal working dilution should be determined by the end user.                                  |
| Storage Buffer          | In PBS.                                                                                                                      |
| Storage Instruction     | Store at -20°C.<br>Aliquot to avoid repeated freezing and thawing.                                                           |