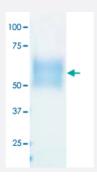

## **Applications**

| Specification           |                                                                                                                                            |
|-------------------------|--------------------------------------------------------------------------------------------------------------------------------------------|
| Product Description     | HA1 (H9N2) (A/Guinea fowl/Hong Kong/WF10/99) (AAO46082, 20 a.a 339 a.a.) partial recombina nt protein with His tag expressed in 293 cells. |
| Host                    | Human                                                                                                                                      |
| Form                    | Liquid                                                                                                                                     |
| Preparation Method      | Mammalian cell (293) expression system                                                                                                     |
| Concentration           | 1 ug/uL                                                                                                                                    |
| Purity                  | >= 95% by SDS-PAGE                                                                                                                         |
| Quality Control Testing | SDS-PAGE Result                                                                                                                            |
| Storage Buffer          | In PBS (25% glycerol, < 0.1% BSA)                                                                                                          |
| Storage Instruction     | Store at -20°C. Aliquot to avoid repeated freezing and thawing.                                                                            |

## **Applications**

SDS-PAGE