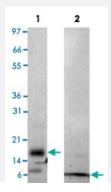

## **Applications**

Lane 1: non-reducing conditions Lane 2: reducing conditions

| Specification           |                                                                                                                                                 |
|-------------------------|-------------------------------------------------------------------------------------------------------------------------------------------------|
| Product Description     | Mouse Retnlb (Q99P86) recombinant protein expressed in Escherichia coli.                                                                        |
| Sequence                | MQCSFESLVDQRIKEALSRQEPKTISCTSVTSSGRLASCPAGMVVTGCACGYGCGSWDIRNGNT<br>CHCQCSVMDWASARCCRMA                                                         |
| Host                    | Escherichia coli                                                                                                                                |
| Theoretical MW (kDa)    | 8.9                                                                                                                                             |
| Form                    | Lyophilized                                                                                                                                     |
| Preparation Method      | Escherichia coli expression system                                                                                                              |
| Endotoxin Level         | < 0.1 EU/ug                                                                                                                                     |
| Quality Control Testing | 1 ug/lane in 4-20% Tris-Glycine gel Stained with Coomassie Blue Lane 1: non-reducing conditions Lane 2: reducing conditions                     |
| Storage Buffer          | No additive                                                                                                                                     |
| Storage Instruction     | Store at -20°C on dry atmosphere.  After reconstitution with sterilized water, store at -20°C.  Aliquot to avoid repeated freezing and thawing. |