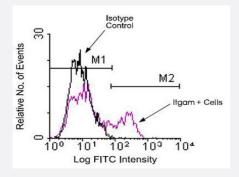

## Flow Cytometry

BALB/c splenocytes were incubated with Itgam monoclonal antibody, clone 3A33 (Cat # MAB3223) and then stained with goat anti-rat IgG (H+L)-FITC. Large cells were gated and analyzed on a FACScan<sup>™</sup> flow cytometer (BDIS, San Jose, CA).

## **Applications**

Flow Cytometry

BALB/c splenocytes were incubated with Itgam monoclonal antibody, clone 3A33 (Cat # MAB3223) and then stained with goat anti-rat IgG (H+L)-FITC. Large cells were gated and analyzed on a FACScan<sup>™</sup> flow cytometer (BDIS, San Jose, CA).