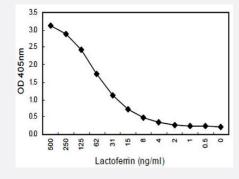

### Sandwich ELISA

Sandwich ELISA using Lactoferrin monoclonal antibody, clone KT14 (Cat # MAB9729) and KT12/HRP pairs.

| Specification       |                                                                                                                    |
|---------------------|--------------------------------------------------------------------------------------------------------------------|
| Product Description | Mouse monoclonal antibody raised against native lactoferrin.                                                       |
| Immunogen           | Native purified human lactoferrin.                                                                                 |
| Host                | Mouse                                                                                                              |
| Reactivity          | Human                                                                                                              |
| Form                | Liquid                                                                                                             |
| Purification        | Protein A purification                                                                                             |
| Concentration       | 1 mg/mL                                                                                                            |
| Isotype             | lgG1Â                                                                                                              |
| Recommend Usage     | Sandwich ELISA (5 ug/mL) Western Blot (1 ug/mL) The optimal working dilution should be determined by the end user. |
| Storage Buffer      | In PBS (0.09% sodium azide)                                                                                        |

# Applications

- Western Blot
- Sandwich ELISA

Sandwich ELISA using Lactoferrin monoclonal antibody, clone KT14 (Cat # MAB9729) and KT12/HRP pairs.