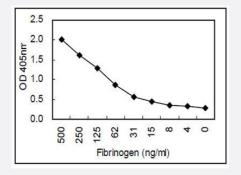

#### Sandwich ELISA

Sandwich ELISA using Fibrinogen monoclonal antibody, clone KT9 (Cat # MAB9728) coated plate and HRP conjugated KT10.

| Specification       |                                                                                                                   |
|---------------------|-------------------------------------------------------------------------------------------------------------------|
| Product Description | Rat monoclonal antibody raised against native fibrinogen.                                                         |
| Immunogen           | Native purified fibrinogen from human blood containing alpha, beta and gamma chains.                              |
| Host                | Rat                                                                                                               |
| Reactivity          | Human                                                                                                             |
| Form                | Liquid                                                                                                            |
| Purification        | Protein G purification                                                                                            |
| Concentration       | 1 mg/mL                                                                                                           |
| lsotype             | lgG2aÂ                                                                                                            |
| Recommend Usage     | ELISA (1 ug/mL)<br>Sandwich ELISA (5 ug/mL)<br>The optimal working dilution should be determined by the end user. |
| Storage Buffer      | In PBS (0.09% sodium azide)                                                                                       |

## Applications

- Enzyme-linked Immunoabsorbent Assay
- Sandwich ELISA

Sandwich ELISA using Fibrinogen monoclonal antibody, clone KT9 (Cat # MAB9728) coated plate and HRP conjugated KT10.