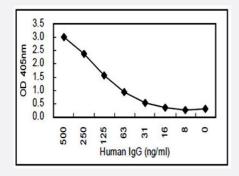

#### Sandwich ELISA

Sandwich ELISA using IgG monoclonal antibody, clone KT48 (Cat # MAB9725) coated plate and HRP conjugated EGF monoclonal antibody, clone KT57 (Cat # MAB9725).

| Specification       |                                                                                      |
|---------------------|--------------------------------------------------------------------------------------|
| Product Description | Rat monoclonal antibody raised against recombinant human lgG Fc.                     |
| Immunogen           | Recombinant fusion protein corresponding to human IgG Fc.                            |
| Host                | Rat                                                                                  |
| Reactivity          | Human                                                                                |
| Specificity         | This antibody is specific to human lgG. Not cross-react with human lgA, lgE and lgM. |
| Form                | Liquid                                                                               |
| Purification        | Protein G purification                                                               |

## **Applications**

- Enzyme-linked Immunoabsorbent Assay
- Sandwich ELISA

Sandwich ELISA using IgG monoclonal antibody, clone KT48 (Cat # MAB9725) coated plate and HRP conjugated EGF monoclonal antibody, clone KT57 (Cat # MAB9725).