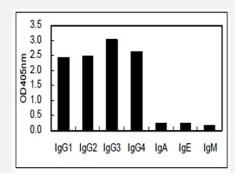

#### Sandwich ELISA

Sandwich ELISA using IgG monoclonal antibody, clone KT48 (Cat # MAB9725) coated plate and HRP conjugated EGF monoclonal antibody, clone KT57 (Cat # MAB9725).

| Specification       |                                                                                      |
|---------------------|--------------------------------------------------------------------------------------|
| Product Description | Rat monoclonal antibody raised against recombinant human lgG Fc.                     |
| Immunogen           | Recombinant fusion protein corresponding to human IgG Fc.                            |
| Host                | Rat                                                                                  |
| Reactivity          | Human                                                                                |
| Specificity         | This antibody is specific to human lgG. Not cross-react with human lgA, lgE and lgM. |
| Form                | Liquid                                                                               |
| Purification        | Protein G purification                                                               |