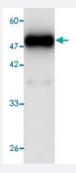

#### Western Blot (Recombinant protein)

Western blot analysis in LM ActA recombinant protein with *Listeria monocytogenes* ActA monoclonal antibody, clone 44g6s (Cat # MAB8951) at 1 : 1000 dilution.

| Specification       |                                                                                           |
|---------------------|-------------------------------------------------------------------------------------------|
| Product Description | Mouse monoclonal antibody raised against partial recombinant Listeria monocytogenes ActA. |
| Amount              | 100 uL                                                                                    |
| Immunogen           | Recombinant protein corresponding to amino acids 117-278 of Listeria monocytogenes ActA.  |
| Host                | Mouse                                                                                     |
| Specificity         | This antibody recognizes recombinant protein LM ActA.                                     |
| Form                | Liquid                                                                                    |
| Purification        | Affinity purification                                                                     |
| Concentration       | 1 ug/uL                                                                                   |
| Isotype             | lgG2b                                                                                     |
| Recommend Usage     | Western Blot (1:1000) The optimal working dilution should be determined by the end user.  |
| Storage Buffer      | In citrate-Tris-HCl, pH7.0 (0.02% Proclin 300)                                            |

## **Applications**

Western Blot (Recombinant protein)

Western blot analysis in LM ActA recombinant protein with *Listeria monocytogenes* ActA monoclonal antibody, clone 44g6s (Cat # MAB8951) at 1 : 1000 dilution.